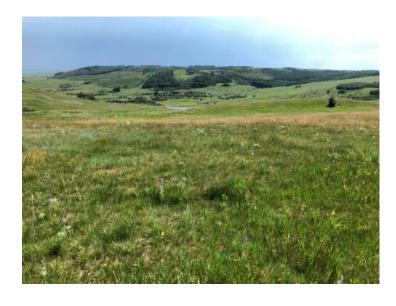

LLD: 10-15-29-W4

Zoning: CR

Water: Well

Sewer: 
Utilities: -

Spectacular rolling foothills views, overlooking valley and Dam below. Pristine acreage property just 14 km. (10 minutes )SW of highway 533W on Basin Road. 2 km. west of Beaver Valley Road corner. (across the road from Lorelle Ranch Gate and a few meters further west). Parcel now is fully fenced. Emergency address is 151243 Basin Road Good well recommended to pump at 8 gpm. Unique location ready for your Estate or Dream home. Power line goes down the road and gas line runs through the neighboring quarter to the East.