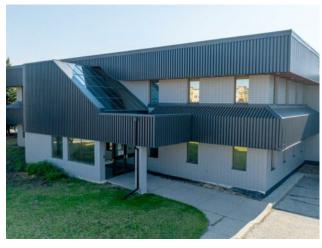

## 9717 97 Avenue Grande Prairie, Alberta

Heating:
Floors:
Roof:
Exterior:
Water:
Sewer:
Inclusions:

n/a

MLS # A1222446

This 37,200 SF centrally located versatile property can be leased as a whole or demised to fit almost any requirement. Located just off of Resources Road the property is a landmark in the Grande Prairie community making it well situated for nearly any business looking for a location that they is sure to be seen. The property currently offers both office and warehouse space but is easily converted to suit any requirement. Call your Commercial Realtor© today for more information or to book a showing.