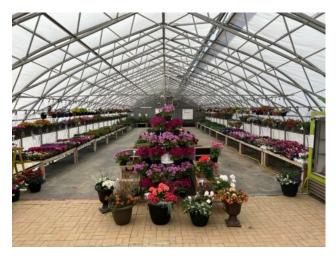

## 711 8 Avenue E Bow Island, Alberta

MLS # A1225229

\$648,800

Division: NONE

Type: Business

Bus. Type: Other

Sale/Lease: For Sale

Bldg. Name: 
Bus. Name: 
Size: 5,760 sq.ft.

Zoning: Commercial

Heating: Forced Air, Natural Gas Addl. Cost: Floors: - Based on Year: Roof: - Utilities: Exterior: - Parking: Water: - Lot Size: 6.52 Acres

Lot Feat: -

Inclusions: N/A

Family operated greenhouse with a residence, consisting of 6.52 acres. Included are 2 - 30' x 96' greenhouses, two Mobile homes, one used for the main residence, the second is used for a commercial kitchen and storage, a 16' X 28' shop, and a rare historic train station. New poly was completed on October 1, 2022 There are many options to expand the current business, owners have previously hosted weddings, family reunions, perfect location for a campground, the options are endless on this beautifully landscaped property. Call today to book a showing.