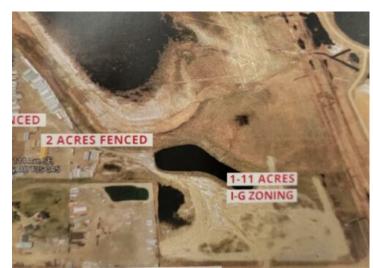

## \$7,400,000

Division:CalgaryLot Size:20.00 AcresLot Feat:Irregular LotBy Town:-LLD:17-23-28-W4Zoning:Industrial General (1-G)Water:-Sewer:-Utilities:-

Land for sale on 114 Ave SE Calgary. 20 Acres of graveled and fenced yard. Additional 5.5 acres approved for development. Could bring area to 25 acres. Water act and City of Calgary occupancy approval. Presently used for outside storage and industrial use. Zoned i-G industrial general. Limited service with natural gas at entrance and electricity on site. New chain link fencing just installed.. 114 Ave Se is main access road to new CP Intermodal Yard being developed. Possible partial financing and lease back to seller. Being used for outside and trailer storage. Seller is prepared to lease back 9 acres or more long term. Some financing may be available OAC.