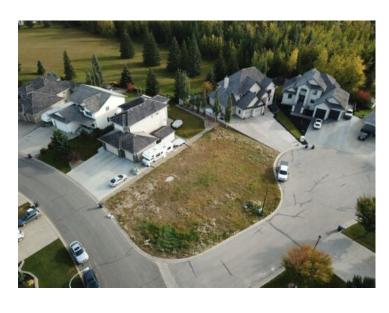

## 9201 46A Avenue Wedgewood, Alberta

MLS # A1240941

\$204,900

Division: Wedgewood

Lot Size: 0.19 Acre

Lot Feat: Cleared, Corner Lot, Cul-De-Sac, Landscaped, Near Shopping Center, F

By Town: -

LLD:

Zoning: RR-1

Water: Public

Sewer:

Utilities: Cable, Electricity, Natural Gas, Phone

Rare opportunity to buy a vacant lot in desirable County neighborhood of Wedgewood. Ideally located at the edge of a cul-de-sac just bordering green space makes this corner lot open to endless design possibilities. Dream of that side car garage open concept plan...this lot has room for that! Is your dream home a 2storey with large backyard...this lot has room for that! Build here and be close to walking trails, lush trees and creek banks to explore, Grande Prairie Golf and Country Club, tons of parks & green space, busing for schools, great snow removal and most of all the very appealing County taxes! Take a drive by this vacant lot today!