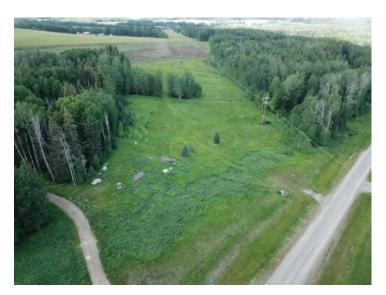

This 6.92 acre lot is beautifully treed and privately located in Tollerton Hills Estates. Land is ready for you to build your dream home. Underground power line and transformer is available at the property line and purchase price includes a new drilled well. Tollerton Hills Estates is close to the McLeod River and Willmore Park that offers an abundance of outdoor activities, and only 7km from town.