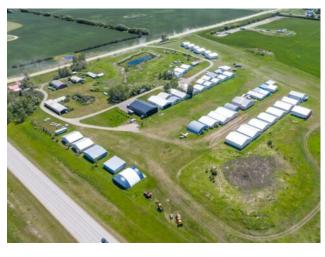

 Sewer:
 Lot Feat:
 Cleared, Irregular Lot, Landscaped, Level, Many Trees, One

Inclusions: NONE

CALLING ALL INVESTORS + FLYING ENTHUSIASTS…ONCE in a LIFETIME does an AIRPORT COME on the MARKET!!! (Just think - an EXCLUSIVE OPPORTUNITY to turn your HOBBY into INCOME!) LOCATED in INDUS right off of 22X on 158 ACRES of LAND, the WINTERS AIRE PARK is now AVAILABLE for PURCHASE. This PRIVATELY OWNED AIRPORT in ROCKYVIEW COUNTY has 2 RUNWAYS, + OVER 60 Hangars w/POTENTIAL for more: you can SEE how PROFITABLE this business is already, + it has ROOM to EXPAND according to YOUR VISION!!! EASY access just 10 mins EAST of the City on 22X makes an EASY EXCURSION for YOU + YOUR CUSTOMERS. Already bringing in ROUGHLY \$200,000 in total from VARIOUS revenue streams available on this property. RENT or LEASE out a HANGAR! Have a SMALL plane? NO worries, there are DIFFERENT sized hangars for ALL different kinds of NEEDS (or of course, perhaps BUILD MORE to accommodate various CIRCUMSTANCES). ZONED AS DC-167 (Direct Control District) allows for the ability to BUILD HANGAR HOMES without re-zoning. PLUS, you could LEASE OUT space for STORAGE or bring a SEACAN!!! Currently there is CROP, Well & Hangar RENTALS bringing in EXTRA income. The POSSIBILITIES are CLEAR, + the SKY is the LIMIT!!!