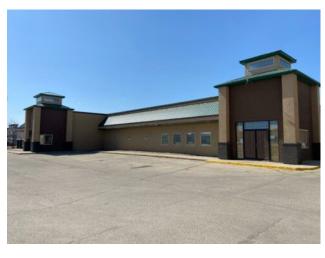

## 101, 10702 108A Street Grande Prairie, Alberta

Heating:
Floors:
Roof:
Exterior:
Water:
Sewer:
Inclusions:

n/a

MLS # A1252657

## \$26 per sq.ft.

|  | Division:   | Westgate       |   |
|--|-------------|----------------|---|
|  | Type:       | Retail         |   |
|  | Bus. Type:  | -              |   |
|  | Sale/Lease: | For Lease      |   |
|  | Bldg. Name: | -              |   |
|  | Bus. Name:  | -              |   |
|  | Size:       | 5,700 sq.ft.   |   |
|  | Zoning:     | -              |   |
|  |             | Addl. Cost:    | - |
|  |             | Based on Year: | - |
|  |             | Utilities:     | - |
|  |             | Parking:       | - |
|  |             | Lot Size:      | - |
|  |             |                |   |
|  |             | Lot Feat:      | - |

This property is well positioned between two Hotels, a Casino, the Grande Prairie Regional College, the new Regional Hospital with surrounding high density residential. Complimentary business located in the area include Save-on Foods, Starbucks, Walmart, Cineplex Odeon and more. Any qualified tenant can lease all or a portion of the space depending on the requirement. Base Rent: \$26 PSF with \$8.50 additional rent. To book a showing call your commercial REALTOR® today.