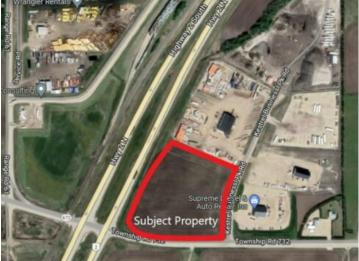

## 2, 60056 732 Township Sexsmith, Alberta

## \$1,850,000

**Division: NONE** Lot Size: 10.01 Acres Lot Feat: -By Town: -LLD: -Zoning: RM-4 Water: -Sewer: -Utilities: -

Incredible 10.01 acres of frontage onto Highway 2 and Emerson trail located in the Kestrel Business Park. This Industrial lot zoned RM-4 (Highway Industrial) is well situated to provide quick access to both the Grande Prairie/Clairmont area and B.C. This is a bare land listing being offered at \$185,000 per acre. Call your Commercial REALTOR® today for more information.