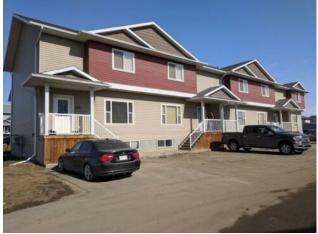

## 9201 92A Street Grande Prairie, Alberta

## MLS # A1256680

## \$4,600,000

| Division: | Smith                   |    |        |                   |
|-----------|-------------------------|----|--------|-------------------|
| Туре:     | Commercial/Multi Family |    |        |                   |
| Style:    | -                       |    |        |                   |
| Size:     | 20,000 sq.ft.           |    | Age:   | 2013 (12 yrs old) |
| Beds:     | -                       |    | Baths: | -                 |
| Garage:   | -                       |    |        |                   |
| Lot Size: | -                       |    |        |                   |
| Lot Feat: | -                       |    |        |                   |
|           | Bldg Name:              | -  |        |                   |
|           | Water:                  | -  |        |                   |
|           | Sewer:                  | -  |        |                   |
|           | LLD:                    | -  |        |                   |
|           | Zoning:                 | RM |        |                   |
|           | Utilities:              | _  |        |                   |

-

-

-

-

-

20 Door Multi-Family package available. Revenues are good, vacancy is low, buildings are young. More information available upon request.