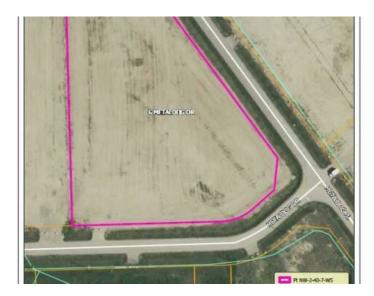

## 6 METALDOG Drive Rural Clearwater County, Alberta

## \$250,250

| Division:  | Metaldog Industrial Park |
|------------|--------------------------|
| Lot Size:  | 4.55 Acres               |
| Lot Feat:  | -                        |
| By Town:   | Rocky Mountain House     |
| LLD:       | 2-40-7-W5                |
| Zoning:    | LIGHT INDUSTRIAL         |
| Water:     | -                        |
| Sewer:     | -                        |
| Utilities: | -                        |
|            |                          |

6 METALDOG DRIVE 4.55 ACRES - Metaldog Industrial Subdivision is located minutes northeast of Rocky Mountain House on Airport Road, situated on a ban-free road, and located within a mile of Alberta's High Load Corridor. Zoned LIGHT INDUSTRIAL DISTRICT "LI" Metaldog Industrial Subdivision is 1 of the newest industrial subdivisions within Clearwater County (has been used for a pipe laydown yard for the past couple of years). All bare lots are serviced with 3 PHASE power and natural gas to property lines, and all roads within the subdivision are paved, (Note: private well & sewer systems will need to be installed at the purchaser's expense to suit individual requirements). Firepond is located within the subdivision. Prime location to establish, and grow your business. Immediate possession is available. The general purpose of this district is to accommodate and regulate small to medium-scale industrial operations, note a security suite as part of the main building is permitted as a discretionary use (this allows for an owner/operator or staff to live onsite for security purposes, and is at the discretion of the development officer). No development timeframes. Parcel sizes available range in size from 3.83 acres - 8.01 acres and are NEWLY priced Make your mark in CENTRAL ALBERTA! (GST is applicable)