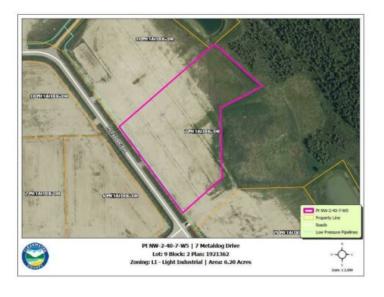

## 7 METALDOG Drive Rural Clearwater County, Alberta

MLS # A2003132

\$341,000

Division: Metaldog Industrial Park

Lot Size: 6.20 Acres

Lot Feat: 
By Town: Rocky Mountain House

LLD: 2-40-7-W5

Zoning: LIGHT INDUSTRIAL

Water: 
Sewer: 
Utilities: -

7 METALDOG DRIVE 6.2 ACRES - Metaldog Industrial Subdivision is located minutes northeast of Rocky Mountain House on Airport Road, situated on a ban-free road, and located within a mile of Alberta's High Load Corridor. Zoned LIGHT INDUSTRIAL DISTRICT &Idquo; Ll" Metaldog Industrial Subdivision is 1 of the newest industrial subdivisions within Clearwater County (has been used for a pipe laydown yard for the past couple of years). All bare lots are serviced with 3 PHASE power and natural gas to property lines, and all roads within the subdivision are paved, (Note: private well & sewer systems will need to be installed at the purchaser's expense to suit individual requirements). A firepond is located within the subdivision. Prime location to establish, and grow your business. Immediate possession is available. The general purpose of this district is to accommodate and regulate small to medium-scale industrial operations, note a security suite as part of the main building is permitted as a discretionary use (this allows for an owner/operator or staff to live onsite for security purposes, and is at the discretion of the development officer). No development timeframes. Parcel sizes available range in size from 3.83 acres - 8.01 acres and are NEWLY priced. Make your mark in CENTRAL ALBERTA! (GST is applicable)