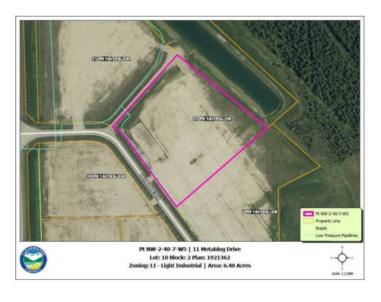

## 11 METALDOG Drive Rural Clearwater County, Alberta

MLS # A2003133

\$352,000

Division: Metaldog Industrial Park

Lot Size: 6.40 Acres

Lot Feat: 
By Town: Rocky Mountain House

LLD: 2-40-7-W5

Zoning: LIGHT INDUSTRIAL

Water: 
Sewer: 
Utilities: -

- 11 METALDOG DRIVE 6.4 ACRES - Metaldog Industrial Subdivision is located minutes northeast of Rocky Mountain House on Airport Road, situated on a ban-free road, and located within a mile of Alberta's High Load Corridor. Zoned LIGHT INDUSTRIAL DISTRICT &Idquo; Ll" Metaldog Industrial Subdivision is 1 of the newest industrial subdivisions within Clearwater County (has been used for a pipe laydown yard for the past couple of years). All bare lots are serviced with power and natural gas to property lines, and all roads within the subdivision are paved, (Note: private well & sewer systems will need to be installed at the purchaser's expense to suit individual requirements). Firepond is located within the subdivision. Prime location to establish, and grow your business. Immediate possession is available. The general purpose of this district is to accommodate and regulate small to medium-scale industrial operations, note a security suite as part of the main building is permitted as a discretionary use (this allows for an owner/operator or staff to live onsite for security purposes, and is at the discretion of the development officer). No development timeframes. Parcel sizes available range in size from 3.83 acres - 8.01 acres and are NEWLY priced. Make your mark in CENTRAL ALBERTA! (GST is applicable)