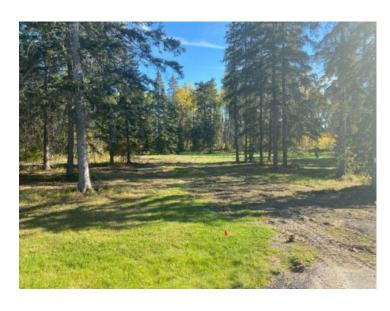

## 202 High Timber Place Rural Clearwater County, Alberta

MLS # A1259101

\$170,100

Division: Diamond Willow Estates

Lot Size: 1.40 Acres

Lot Feat: Treed

By Town: Rocky Mountain House

LLD: 33-38-7-W5

Zoning: Residential Estate Distri

Water: 
Sewer: -

Discover the perfect blend of tranquility and convenience in our stunning subdivision of executive one acre parcels, Diamond Willow Estates, located just outside of the growing community of Rocky Mountain House. This exclusive development offers a unique opportunity to own a piece of paradise, ideal for those seeking space and serenity. Situated minutes away from Rocky, residents will appreciate the proximity to local amenities including shopping, dining, schools, and healthcare facilities with pavement to your driveway. The location combines rural charm with urban accessibility, making it an ideal choice for families and individuals alike. Lot 14, 202 High Timber Place is tucked away in Diamonds Willows cul-de-sac offering community living in a country setting and is thoughtfully designed to provide flexibility for various home designs and outdoor activities on 1.41 acres of open front and treed backyard. Each lot is equipped with gas, power, and water to the lot line, making it easy to connect utilities as you build your new home. For the communal septic system, a 2 stage Tank Effluent Pump system is required, please see attached documents. Residents can enjoy a beautifully landscaped communal recreation conservation area featuring a serene pond, perfect for relaxation or recreational activities. A homeowner's association is in place to maintain all common areas. Come explore the peace, comfort, and convenience of West Country living. Diamond Willows Estates, where country living meets urban convenience in the foothills of the Rocky Mountains!