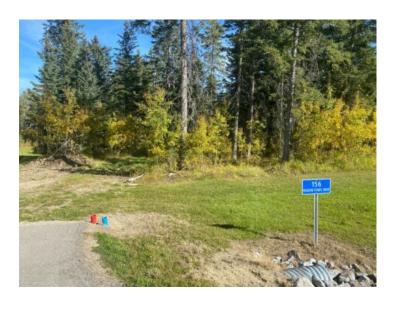

## 156 Meadow Ponds Drive Rural Clearwater County, Alberta

MLS # A1259104

\$170,100

**Division:** Diamond Willow Estates

Lot Size: 1.11 Acres

Lot Feat: Treed

By Town: Rocky Mountain House

**LLD:** 33-38-7-W5

Zoning: Residential Estate Distri

Water:

Sewer:

Utilities: Electricity at Lot Line, Natural Gas at Lot Line

Discover the perfect blend of tranquility and convenience in our stunning subdivision of executive one acre parcels, Diamond Willow Estates, located just outside of the growing community of Rocky Mountain House. This exclusive development offers a unique opportunity to own a piece of paradise, ideal for those seeking space and serenity. Situated minutes away from Rocky, residents will appreciate the proximity to local amenities including shopping, dining, schools, and healthcare facilities with pavement to your driveway. The location combines rural charm with urban accessibility, making it an ideal choice for families and individuals alike. Lot 45, 156 Meadow Ponds Drive is thoughtfully designed to provide flexibility for various home designs and outdoor activities on 1.11 acres of open front, backing on to the community pond. Each lot is equipped with gas, power, and water to the lot line, making it easy to connect utilities as you build your new home. For the communal septic system, a 2 stage Tank Effluent Pump system is required, please see attached documents. Residents can enjoy a beautifully landscaped communal recreation conservation area featuring a serene pond, perfect for relaxation or recreational activities. A homeowner's association is in place to maintain all common areas. Come explore the peace, comfort, and convenience of West Country living. Diamond Willows Estates, where country living meets urban convenience in the foothills of the Rocky Mountains!