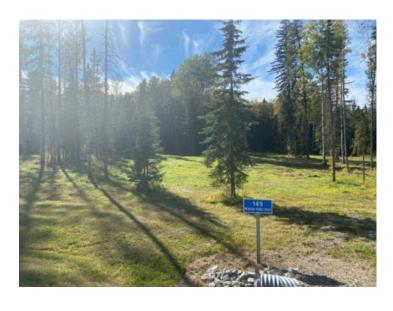

## 149 Meadow Ponds Drive Rural Clearwater County, Alberta

MLS # A1259228

\$170,100

**Division:** Diamond Willow Estates

Lot Size: 1.14 Acres

Lot Feat: -

By Town: Rocky Mountain House

**LLD:** 33-38-7-W5

Zoning: Residential Estate Distri

Water:

Sewer:

Utilities: -

Discover the perfect blend of tranquility and convenience in our stunning subdivision of executive one acre parcels, Diamond Willow Estates, located just outside of the growing community of Rocky Mountain House. This exclusive development offers a unique opportunity to own a piece of paradise, ideal for those seeking space and serenity. Situated minutes away from Rocky, residents will appreciate the proximity to local amenities including shopping, dining, schools, and healthcare facilities with pavement to your driveway. The location combines rural charm with urban accessibility, making it an ideal choice for families and individuals alike. Lot 15, 149 Meadow Ponds Drive is thoughtfully designed to provide flexibility for various home designs and outdoor activities on 1.14 acres of open front and treed backyard. Each lot is equipped with gas, power, and water to the lot line, making it easy to connect utilities as you build your new home. For the communal septic system, a 2 stage Tank Effluent Pump system is required, please see attached documents. Residents can enjoy a beautifully landscaped communal recreation conservation area featuring a serene pond, perfect for relaxation or recreational activities. A homeowner's association is in place to maintain all common areas. Come explore the peace, comfort, and convenience of West Country living. Diamond Willows Estates, where country living meets urban convenience in the foothills of the Rocky Mountains!