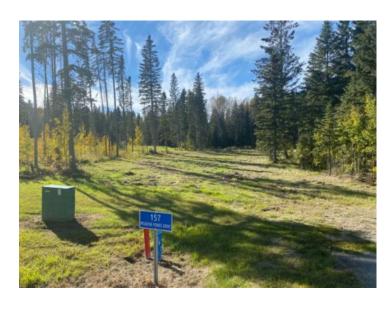

## 157 Meadow Ponds Drive Rural Clearwater County, Alberta

MLS # A1259230

\$170,100

**Division:** Diamond Willow Estates

Lot Size: 1.11 Acres

Lot Feat: -

By Town: Rocky Mountain House

**LLD:** 33-38-7-W5

Zoning: Residential Estate Distri

Water:

Sewer:

Utilities: -

Discover the perfect blend of tranquility and convenience in our stunning subdivision of executive one acre parcels, Diamond Willow Estates, located just outside of the growing community of Rocky Mountain House. This exclusive development offers a unique opportunity to own a piece of paradise, ideal for those seeking space and serenity. Situated minutes away from Rocky, residents will appreciate the proximity to local amenities including shopping, dining, schools, and healthcare facilities with pavement to your driveway. The location combines rural charm with urban accessibility, making it an ideal choice for families and individuals alike. Lot 17, 157 Meadow Ponds Drive is thoughtfully designed to provide flexibility for various home designs and outdoor activities on 1.11 acres of fully treed front and backyard for extra privacy from the road. Each lot is equipped with gas, power, and water to the lot line, making it easy to connect utilities as you build your new home. For the communal septic system, a 2 stage Tank Effluent Pump system is required, please see attached documents. Residents can enjoy a beautifully landscaped communal recreation conservation area featuring a serene pond, perfect for relaxation or recreational activities. A homeowner's association is in place to maintain all common areas. Come explore the peace, comfort, and convenience of West Country living. Diamond Willows Estates, where country living meets urban convenience in the foothills of the Rocky Mountains!