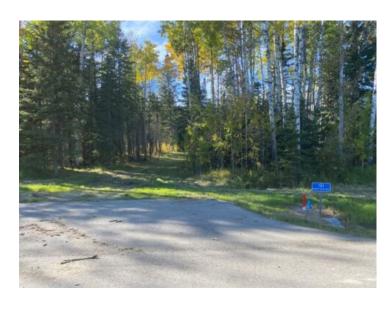

## 161 Meadow Ponds Drive Rural Clearwater County, Alberta

MLS # A1259234

\$159,600

Division: Diamond Willow Estates

Lot Size: 1.11 Acres

Lot Feat: -

By Town: Rocky Mountain House

**LLD:** 33-38-7-W5

Zoning: Residential Estate Distri

Water:

Sewer:

Utilities: -

Discover the perfect blend of tranquility and convenience in our stunning subdivision of executive one acre parcels, Diamond Willow Estates, located just outside of the growing community of Rocky Mountain House. This exclusive development offers a unique opportunity to own a piece of paradise, ideal for those seeking space and serenity. Situated minutes away from Rocky, residents will appreciate the proximity to local amenities including shopping, dining, schools, and healthcare facilities with pavement to your driveway. The location combines rural charm with urban accessibility, making it an ideal choice for families and individuals alike. Lot 18, 161 Meadow Ponds Drive is thoughtfully designed to provide flexibility for various home designs and outdoor activities on 1.11 acres of open front and treed backyard. Each lot is equipped with gas, power, and water to the lot line, making it easy to connect utilities as you build your new home. For the communal septic system, a 2 stage Tank Effluent Pump system is required, please see attached documents. Residents can enjoy a beautifully landscaped communal recreation conservation area featuring a serene pond, perfect for relaxation or recreational activities. A homeowner's association is in place to maintain all common areas. Come explore the peace, comfort, and convenience of West Country living. Diamond Willows Estates, where country living meets urban convenience in the foothills of the Rocky Mountains!