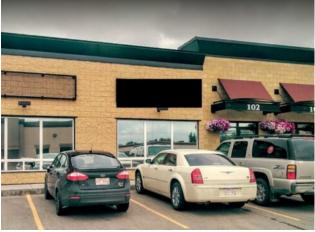

## 102 & 103, 11709 102 Street Grande Prairie, Alberta

## \$20 per sq.ft.

|   | Division:   | Northridge            |
|---|-------------|-----------------------|
|   | Туре:       | Office                |
|   | Bus. Type:  | -                     |
|   | Sale/Lease: | For Lease             |
| 0 | Bldg. Name: | Northridge Building 4 |
|   | Bus. Name:  | -                     |
|   | Size:       | 3,961 sq.ft.          |
|   | Zoning:     | CA                    |
|   |             | Addl. Cost: -         |
|   |             | Based on Year: -      |
|   |             | Utilities: -          |
|   |             | Parking: -            |
|   |             | Lot Size: -           |
|   |             | Lot Feat: -           |
|   |             |                       |

3,961 square feet of high end office space available in Northridge. This space has been used as a eye specialist office. Wheel chair accessible. Very attractive office with a large reception area and plenty of seating space for clients or patients. approximately 16 offices, two separate washroom areas at either end, boot room at front door, board room and kitchen / staff room. Excellent location! Large parking lot. All on one main floor level. Attractive building! Rental Incentive available for long term lease. Basic Rent is 20.00 PSF = 6,601.67 + 330.08 GST = 6,931.75. Additional Rent is 3500.00 + 175.00 GST = 3,675.00. Total monthly payment is 10,606.75.