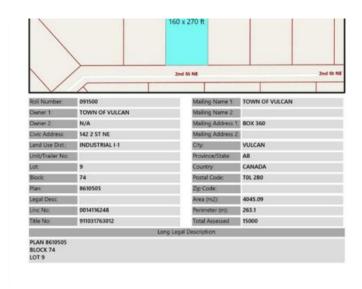

## 142 2 Street NE Vulcan, Alberta

## MLS # A1259547

\$30,800

Division: NONE

Lot Size: 1.00 Acre

Lot Feat: 
By Town: 
LLD: 5-17-24-W4

Zoning: Industrial

Water: 
Sewer: 
Utilities: -

Here is an opportunity to purchase one, or more, industrial lots in the Town of Vulcan Industrial Subdivision, at an affordable price. Contact your favourite real estate agent for more information. Term of sale - within 12 months from the closing date, a development agreement is to be completed, and construction on the property shall commence within 12 months of the date of the execution of the development agreement.