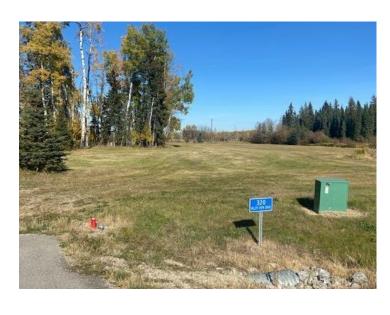

## 316 Valley View Drive Rural Clearwater County, Alberta

MLS # A2004723

\$189,000

Division: Diamond Willow Estates

Lot Size: 1.00 Acre

Lot Feat: 
By Town: Rocky Mountain House

LLD: 33-38-7-W5

Zoning: Residential

Water: 
Sewer: 
Utilities: -

Discover the perfect blend of tranquility and convenience in our stunning subdivision of executive one acre parcels, Diamond Willow Estates, located just outside of the growing community of Rocky Mountain House. This exclusive development offers a unique opportunity to own a piece of paradise, ideal for those seeking space and serenity. Situated minutes away from Rocky, residents will appreciate the proximity to local amenities including shopping, dining, schools, and healthcare facilities with pavement to your driveway. The location combines rural charm with urban accessibility, making it an ideal choice for families and individuals alike. Lot 29, 316 Valley View Drive is thoughtfully designed to provide flexibility for various home designs and outdoor activities on 1 acre of open front and treed back yard. Each lot is equipped with gas, power, and water to the lot line, making it easy to connect utilities as you build your new home. For the communal septic system, a 2 stage Tank Effluent Pump system is required, please see attached documents. Residents can enjoy a beautifully landscaped communal recreation conservation area featuring a serene pond, perfect for relaxation or recreational activities. A homeowner's association is in place to maintain all common areas. Come explore the peace, comfort, and convenience of West Country living. Diamond Willows Estates, where country living meets urban convenience in the foothills of the Rocky Mountains!