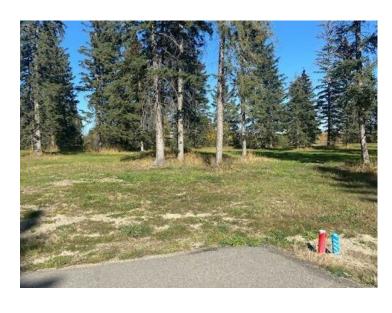

## 312 Valley View Drive Rural Clearwater County, Alberta

MLS # A2005838

\$189,000

Division: Meadow Ponds Estate

Lot Size: 1.00 Acre

Lot Feat: -

By Town: Rocky Mountain House

**LLD:** 33-38-7-W5

Zoning: Residential

Water:

Sewer:

Utilities: -

Discover the perfect blend of tranquility and convenience in our stunning subdivision of executive one acre parcels, Diamond Willow Estates, located just outside of the growing community of Rocky Mountain House. This exclusive development offers a unique opportunity to own a piece of paradise, ideal for those seeking space and serenity. Situated minutes away from Rocky, residents will appreciate the proximity to local amenities including shopping, dining, schools, and healthcare facilities with pavement to your driveway. The location combines rural charm with urban accessibility, making it an ideal choice for families and individuals alike. Lot 28, 312 Valley View Drive is thoughtfully designed to provide flexibility for various home designs and outdoor activities on 1 acre of treed front and back yard. Each lot is equipped with gas, power, and water to the lot line, making it easy to connect utilities as you build your new home. For the communal septic system, a 2 stage Tank Effluent Pump system is required, please see attached documents. Residents can enjoy a beautifully landscaped communal recreation conservation area featuring a serene pond, perfect for relaxation or recreational activities. A homeowner's association is in place to maintain all common areas. Come explore the peace, comfort, and convenience of West Country living. Diamond Willows Estates, where country living meets urban convenience in the foothills of the Rocky Mountains!