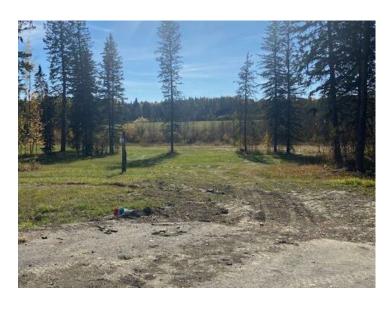

## 305 Valley View Drive Rural Clearwater County, Alberta

MLS # A2005969

\$180,600

Division: Diamond Willow Estates

Lot Size: 0.96 Acre

Lot Feat: 
By Town: Rocky Mountain House

LLD: 33-38-7-W5

Zoning: residential

Water: 
Sewer: 
Utilities: -

Discover the perfect blend of tranquility and convenience in our stunning subdivision of executive one acre parcels, Diamond Willow Estates, located just outside of the growing community of Rocky Mountain House. This exclusive development offers a unique opportunity to own a piece of paradise, ideal for those seeking space and serenity. Situated minutes away from Rocky, residents will appreciate the proximity to local amenities including shopping, dining, schools, and healthcare facilities with pavement to your driveway. The location combines rural charm with urban accessibility, making it an ideal choice for families and individuals alike. Lot 25, 305 Valley View Drive is thoughtfully designed to provide flexibility for various home designs and outdoor activities on 0.96 acres of treed space added privacy. Each lot is equipped with gas, power, and water to the lot line, making it easy to connect utilities as you build your new home. For the communal septic system, a 2 stage Tank Effluent Pump system is required, please see attached documents. Residents can enjoy a beautifully landscaped communal recreation conservation area featuring a serene pond, perfect for relaxation or recreational activities. A homeowner's association is in place to maintain all common areas. Come explore the peace, comfort, and convenience of West Country living. Diamond Willows Estates, where country living meets urban convenience in the foothills of the Rocky Mountains!