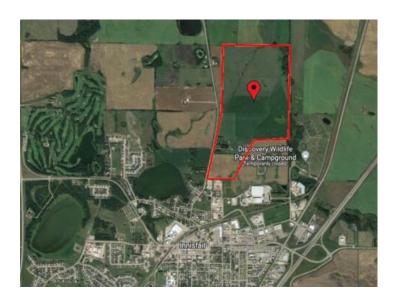

## 6360 C & E Trail Innisfail, Alberta

MLS # A2006131

\$7,800,000

Division: North Industrial

Lot Size: 270.00 Acres

Lot Feat: 
By Town: Innisfail

LLD: 28-35-28-W4

Zoning: RD

Water: 
Sewer: 
Utilities: -

270 Acres of PRIME Industrial Development Land on the Leading Edge of Innisfail's NASP. This Unique Property is an Excellent Investment and Development Opportunity. With allocation for Industrial purposes and directly connected to North Innisfail and all Municipal Service Connections, it's an ideal parcel. While the land is currently serving Agricultural & Cattle needs, it is Zoned RD (Reserved for Future Development) within Innisfail's current NASP and is an Integral Main Component to the Expansion in the town of Innisfail. It's a very Rare Investment Opportunity in a Community Poised for Expansive Growth! This land can be sold in 2 separate parcels comprised of the South - 110 Acre Parcel at \$3,200,000 & the North - 160 Acre Parcel at \$4,500,000.