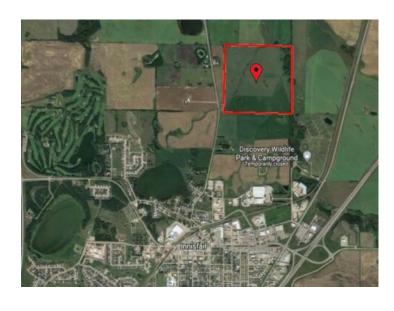

## 6360 C & E Trail Innisfail, Alberta

MLS # A2006397

\$4,500,000

Division: North Industrial

Lot Size: 160.00 Acres

Lot Feat: 
By Town: Innisfail

LLD: 33-35-28-W4

Zoning: RD

Water: 
Sewer: 
Utilities: -

160 Acres of PRIME Industrial Development Land on the Leading Edge of Innisfail's NASP. This Unique Property is an Excellent Investment and Development Opportunity. With allocation for Industrial purposes and directly connected to North Innisfail and all Municipal Service Connections, it's an ideal parcel. While the land is currently serving Agricultural & Cattle needs, it is Zoned RD (Reserved for Future Development) within Innisfail's current NASP and is an Integral Main Component to the Expansion in the town of Innisfail. It's a very Rare Investment Opportunity in a Community Poised for Expansive Growth! This parcel of land can be sold in conjunction with the adjoining South 110-Acre Parcel listed at \$3,300,000