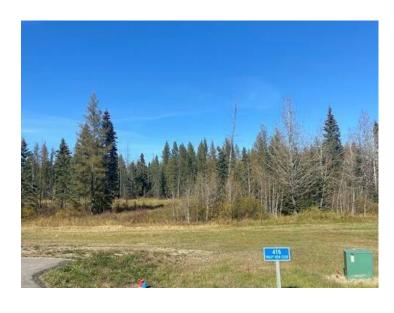

## 416 Valley View Close Rural Clearwater County, Alberta

MLS # A2008312

\$159,600

Division: Diamond Willow Estates

Lot Size: 1.02 Acres

Lot Feat: 
By Town: Rocky Mountain House

LLD: 33-38-7-W5

Zoning: Residential estate Distri

Water: 
Sewer: 
Utilities: -

Discover the perfect blend of tranquility and convenience in our stunning subdivision of executive one acre parcels, Diamond Willow Estates, located just outside of the growing community of Rocky Mountain House. This exclusive development offers a unique opportunity to own a piece of paradise, ideal for those seeking space and serenity. Situated minutes away from Rocky, residents will appreciate the proximity to local amenities including shopping, dining, schools, and healthcare facilities with pavement to your driveway. The location combines rural charm with urban accessibility, making it an ideal choice for families and individuals alike. Lot 35, 416 Valley View Drive is thoughtfully designed to provide flexibility for various home designs and outdoor activities on 1.02 acres of open front and treed backyard. Each lot is equipped with gas, power, and water to the lot line, making it easy to connect utilities as you build your new home. For the communal septic system, a 2 stage Tank Effluent Pump system is required, please see attached documents. Residents can enjoy a beautifully landscaped communal recreation conservation area featuring a serene pond, perfect for relaxation or recreational activities. A homeowner's association is in place to maintain all common areas. Come explore the peace, comfort, and convenience of West Country living. Diamond Willows Estates, where country living meets urban convenience in the foothills of the Rocky Mountains!