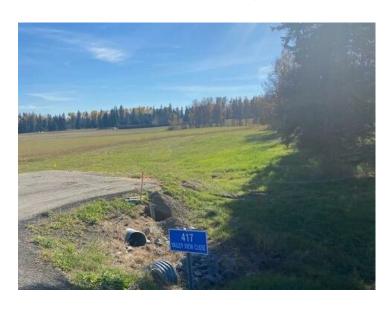

## 417 Valley View Close Rural Clearwater County, Alberta

MLS # A2008613

\$180,600

Division: Diamond Willow Estates

Lot Size: 1.02 Acres

Lot Feat: 
By Town: Rocky Mountain House

LLD: 33-38-7-W5

Zoning: Residential Estate Distri

Water: 
Sewer: 
Utilities: -

Discover the perfect blend of tranquility and convenience in our stunning subdivision of executive one acre parcels, Diamond Willow Estates, located just outside of the growing community of Rocky Mountain House. This exclusive development offers a unique opportunity to own a piece of paradise, ideal for those seeking space and serenity. Situated minutes away from Rocky, residents will appreciate the proximity to local amenities including shopping, dining, schools, and healthcare facilities with pavement to your driveway. The location combines rural charm with urban accessibility, making it an ideal choice for families and individuals alike. Lot 38, 417 Valley View Drive is thoughtfully designed to provide flexibility for various home designs and outdoor activities on 1.02 acres of open spaced backing onto the community pond. Each lot is equipped with gas, power, and water to the lot line, making it easy to connect utilities as you build your new home. For the communal septic system, a 2 stage Tank Effluent Pump system is required, please see attached documents. Residents can enjoy a beautifully landscaped communal recreation conservation area featuring a serene pond, perfect for relaxation or recreational activities. A homeowner's association is in place to maintain all common areas. Come explore the peace, comfort, and convenience of West Country living. Diamond Willows Estates, where country living meets urban convenience in the foothills of the Rocky Mountains!