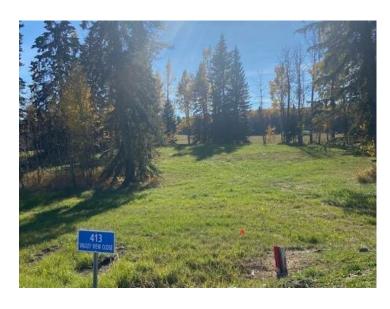

## 413 Valley View Close Rural Clearwater County, Alberta

MLS # A2008638

\$189,000

Division: Diamond Willow Estates

Lot Size: 1.05 Acres

Lot Feat: 
By Town: Rocky Mountain House

LLD: 33-38-7-W5

Zoning: Residential District

Water: 
Sewer: 
Utilities: -

Discover the perfect blend of tranquility and convenience in our stunning subdivision of executive one acre parcels, Diamond Willow Estates, located just outside of the growing community of Rocky Mountain House. This exclusive development offers a unique opportunity to own a piece of paradise, ideal for those seeking space and serenity. Situated minutes away from Rocky, residents will appreciate the proximity to local amenities including shopping, dining, schools, and healthcare facilities with pavement to your driveway. The location combines rural charm with urban accessibility, making it an ideal choice for families and individuals alike. Lot 39, 413 Valley View Drive is thoughtfully designed to provide flexibility for various home designs and outdoor activities on 1.05 acres of treed front and backyard backing onto the community pond. Each lot is equipped with gas, power, and water to the lot line, making it easy to connect utilities as you build your new home. For the communal septic system, a 2 stage Tank Effluent Pump system is required, please see attached documents. Residents can enjoy a beautifully landscaped communal recreation conservation area featuring a serene pond, perfect for relaxation or recreational activities. A homeowner's association is in place to maintain all common areas. Come explore the peace, comfort, and convenience of West Country living. Diamond Willows Estates, where country living meets urban convenience in the foothills of the Rocky Mountains!