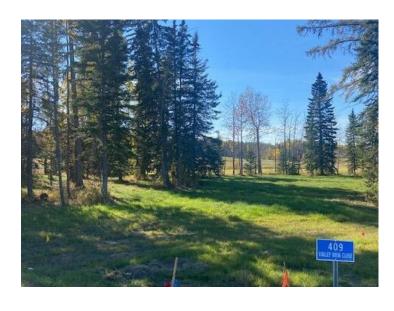

## 409 Valley View Close Rural Clearwater County, Alberta

MLS # A2008647

\$189,000

**Division:** Diamond Willow Estates

Lot Size: 1.02 Acres

Lot Feat: 
By Town: Rocky Mountain House

LLD: 33-38-7-W5

Zoning: Residential District

Sewer: -

Water:

Utilities: -

Discover the perfect blend of tranquility and convenience in our stunning subdivision of executive one acre parcels, Diamond Willow Estates, located just outside of the growing community of Rocky Mountain House. This exclusive development offers a unique opportunity to own a piece of paradise, ideal for those seeking space and serenity. Situated minutes away from Rocky, residents will appreciate the proximity to local amenities including shopping, dining, schools, and healthcare facilities with pavement to your driveway. The location combines rural charm with urban accessibility, making it an ideal choice for families and individuals alike. Lot 40, 409 Valley View Drive is thoughtfully designed to provide flexibility for various home designs and outdoor activities on 1.02 acres of treed front and backyard backing onto the community pond. Each lot is equipped with gas, power, and water to the lot line, making it easy to connect utilities as you build your new home. For the communal septic system, a 2 stage Tank Effluent Pump system is required, please see attached documents. Residents can enjoy a beautifully landscaped communal recreation conservation area featuring a serene pond, perfect for relaxation or recreational activities. A homeowner's association is in place to maintain all common areas. Come explore the peace, comfort, and convenience of West Country living. Diamond Willows Estates, where country living meets urban convenience in the foothills of the Rocky Mountains!