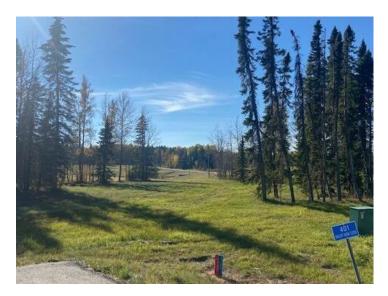

## 401 Valley View Close Rural Clearwater County, Alberta

Discover the perfect blend of tranquility and convenience in our stunning subdivision of executive one acre parcels, Diamond Willow Estates, located just outside of the growing community of Rocky Mountain House. This exclusive development offers a unique opportunity to own a piece of paradise, ideal for those seeking space and serenity. Situated minutes away from Rocky, residents will appreciate the proximity to local amenities including shopping, dining, schools, and healthcare facilities with pavement to your driveway. The location combines rural charm with urban accessibility, making it an ideal choice for families and individuals alike. Lot 42, 401 Valley View Drive is thoughtfully designed to provide flexibility for various home designs and outdoor activities on 1 acre of treed front and backyard backing onto the community pond. Each lot is equipped with gas, power, and water to the lot line, making it easy to connect utilities as you build your new home. For the communal septic system, a 2 stage Tank Effluent Pump system is required, please see attached documents. Residents can enjoy a beautifully landscaped communal recreation conservation area featuring a serene pond, perfect for relaxation or recreational activities. A homeowner's association is in place to maintain all common areas. Come explore the peace, comfort, and convenience of West Country living. Diamond Willows Estates, where country living meets urban convenience in the foothills of the Rocky Mountains!