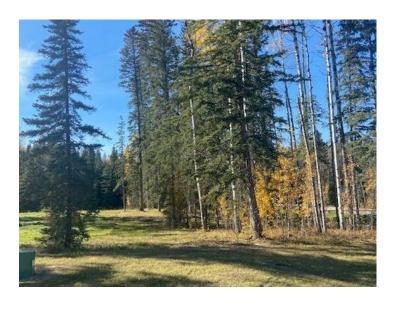

## 153 Meadow Ponds Drive Rural Clearwater County, Alberta

MLS # A2008709

\$170,100

Division: Diamond Willow Estates

Lot Size: 1.10 Acres

Lot Feat: -

By Town: Rocky Mountain House

**LLD:** 33-38-7-W5

Zoning: Residential Estate Distri

Water:

Sewer:

Utilities: -

Discover the perfect blend of tranquility and convenience in our stunning subdivision of executive one acre parcels, Diamond Willow Estates, located just outside of the growing community of Rocky Mountain House. This exclusive development offers a unique opportunity to own a piece of paradise, ideal for those seeking space and serenity. Situated minutes away from Rocky, residents will appreciate the proximity to local amenities including shopping, dining, schools, and healthcare facilities with pavement to your driveway. The location combines rural charm with urban accessibility, making it an ideal choice for families and individuals alike. Lot 16, 153 Meadow Ponds Drive is thoughtfully designed to provide flexibility for various home designs and outdoor activities on 1.1 acres of open front and treed backyard. Each lot is equipped with gas, power, and water to the lot line, making it easy to connect utilities as you build your new home. For the communal septic system, a 2 stage Tank Effluent Pump system is required, please see attached documents. Residents can enjoy a beautifully landscaped communal recreation conservation area featuring a serene pond, perfect for relaxation or recreational activities. A homeowner's association is in place to maintain all common areas. Come explore the peace, comfort, and convenience of West Country living. Diamond Willows Estates, where country living meets urban convenience in the foothills of the Rocky Mountains!