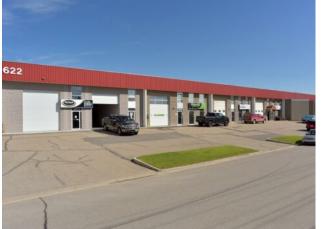

**Exterior:** 

Water:

Sewer:

A multi-tenant building in the central and desirable location of Riverside Light Industrial Park. Parking at the front of the building is paved with access at grade level. Open warehouse space offers flexibility for various use/operations. If you require more space, the adjacent unit is currently available and features an additional 5,298 square feet.as Current NNN is \$4.60 per sq. ft. Property Taxes are included in NNN. The Annual Basic Rent is \$6.00 per sq. ft. (for the 1st year only of a 5 year lease with escalation clause) per month plus G.S.T.