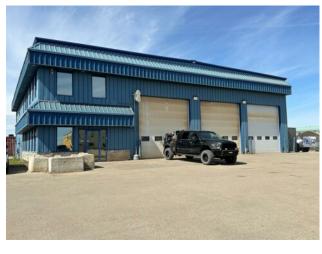

MLS # A2010806

\$2,500,000

Brochu Industrial

Division:

Type: Industrial **Bus. Type:** Sale/Lease: For Sale Bldg. Name: -Bus. Name: Size: 7,900 sq.ft. Zoning: Addl. Cost: **Based on Year: Utilities:** Parking: 4.00 Acres Lot Size: Lot Feat:

Investor Alert. This property is being sold with a strong lease in place with three years remaining on the term. The listing price includes the building and neighboring 2 acres which is also being lease for \$4,000/month. The shop itself is sitting on 2 acres graveled and fenced. The building consists of 3 - 80' pull through bays, 7 ton crane, parts room with and overhead door, 6 offices and a reception area. The shop with the additional acres offer incredible value to any investor as it backs onto the airport and provides great exposure for any business. Call your Commercial Realtor© for more information or to book a showing today.