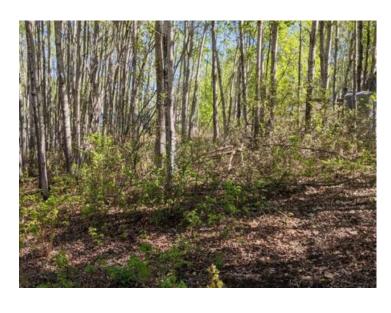

## 234, 15538 Old Trail Plamondon, Alberta

MLS # A2011362

\$69,000

Division: NONE

Lot Size: 0.17 Acre

Lot Feat: 
By Town: 
LLD: 
Zoning: LDR

Water: 
Sewer: 
Utilities: -

Welcome weekenders! Here is a great place you can park your RV and come relax. Bayview Beach is a small subdivision on Lac La Biche lake with some full-time residents and other seasonal users. There is a boat launch and good access to a sandy from this lot via the municipal reserve area. Just a two-minute drive to the hamlet of Plamondon where you can find all amenities. Bayview Beach is a hidden gem and could be your weekend retreat or future full-time residence. Municipal water and sewer has recently been brought into the subdivision, so connection is possible. This lot is nicely treed so you can decide if you'd like to take down some more or enjoy the privacy the lot already offers.