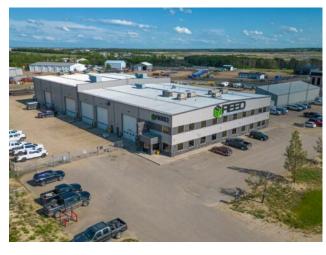

## 24 & 36, 713068 Range Road 65 **Grande Prairie, Alberta**

MLS # A2012334

\$8,550,000

Mountview Business Park Division: Industrial Type: **Bus. Type:** For Sale Sale/Lease: Bldg. Name: -Bus. Name: Size: 38,513 sq.ft. Zoning: RM-1 Addl. Cost:

**Heating:** Make-up Air, Forced Air, Natural Gas, Radiant Floors: **Based on Year:** Roof: **Utilities: Exterior:** Parking: Metal Frame Water: Lot Size: 5.82 Acres Sewer: Lot Feat:

Inclusions:

n/a

This incredible 38,513 square foot steel framed and concrete block fabrication shop is situated on two titled lots totaling 5.82 acres. With a footprint of 31,224 square feet on the main floor, the building offers 26,920 SF of shop, storage and mechanical space, a ceiling height of 32' in the main warehouse, with four 5 ton cranes scattered throughout and 4,304 SF of immaculate office space. In addition to the main floor there is 7,289 SF of second floor office, board room and a training room area which ensures this property provides the space that any large operation would need. The auxiliary building is a functional 3,540 SF pole frame storage building tucked into the west portion of the graveled and fenced yard. This is a must see for any company entering or expanding their operations in the Grande Prairie area. Call the listing Realtor© for more information or to book a showing today.