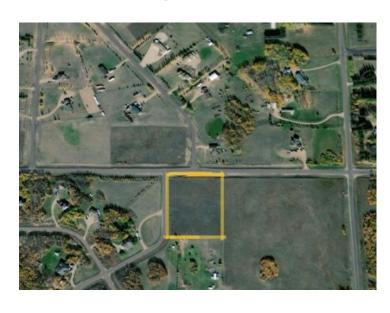

## 7 Silver Willow Estates Rural Wainwright No. 61, M.D. of, Alberta

MLS # A2014316

\$79,900

Division: NONE

Lot Size: 3.26 Acres

Lot Feat: 
By Town: Wainwright

LLD: 7-44-6-W4

Zoning: Country Residential -R

Water: Drinking Water, Private, Well

Sewer: 
Utilities: Electricity at Lot Line, Natural Gas at Lot Line, Water

\*\*REDUCED AND PRICED TO SELL! Excellent Residential Development Opportunity!! Country living just outside of town on a open level lot. Huge perk to This lot is it already HAS A DRILLED WATER WELL!! Paved road access, only 3.5 miles from Town of Wainwright. If you are looking for a great property to build your dream acreage on check this one out.