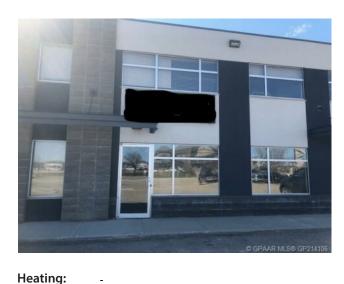

## 105, 10071 120 Avenue **Grande Prairie, Alberta**

MLS # A2018030

## **\$16 per sq.ft.**

Lot Size:

Lot Feat:

| Division:   | Northridge     |             |
|-------------|----------------|-------------|
| Type:       | Mixed Use      |             |
| Bus. Type:  | Mixed          |             |
| Sale/Lease: | For Lease      |             |
| Bldg. Name: | -              |             |
| Bus. Name:  | -              |             |
| Size:       | 1,680 sq.ft.   |             |
| Zoning:     | CA             |             |
|             | Addl. Cost:    | -           |
|             | Based on Year: | -           |
|             | Utilities:     | Electricity |
|             | Parking:       | -           |

Cleared, Near Shopping Center

**Inclusions:** NA

Floors: Roof: **Exterior:** 

Water:

Sewer:

1680 Square foot space - Nicely renovated space consists of reception area, two offices, a kitchenette, bathroom, mezzanine for storage and a bay with a 12'w x 14'h over head door. Has a 11' x 20' mezzanine. \$16.00 PSF NNN. Basic Rent: \$2,240.00 + \$112.00 GST = \$2,352.00 per month. Additional Rent: \$1,120.00 + \$56.00 GST = \$1,176.00. Total Monthly Payment is \$3,528.00.