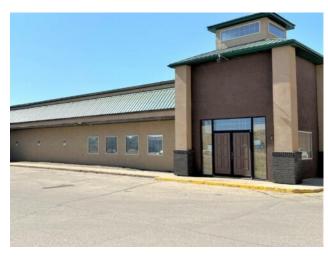

## \$26 per sq.ft.

|  | Division:   | Westgate       |   |
|--|-------------|----------------|---|
|  | Type:       | Retail         |   |
|  | Bus. Type:  | -              |   |
|  | Sale/Lease: | For Lease      |   |
|  | Bldg. Name: | -              |   |
|  | Bus. Name:  | -              |   |
|  | Size:       | 2,792 sq.ft.   |   |
|  | Zoning:     | -              |   |
|  |             | Addl. Cost:    | - |
|  |             | Based on Year: | - |
|  |             | Utilities:     | - |
|  |             | Parking:       | - |
|  |             | Lot Size:      | - |
|  |             | Lot Feat:      | - |
|  |             |                |   |

Anchored by the newest Smitty's family restaurant this property is well positioned between two Hotels, a Casino, the Grande Prairie Regional College, the new Regional Hospital with surrounding high density residential. Complimentary business located in the area include Save-on Foods, Starbucks, Walmart, Cineplex Odeon and more. Any qualified tenant can lease all or a portion of the space depending on the requirement. Base Rent: \$26 PSF with \$8.50 additional rent. To book a showing call your commercial REALTOR® today.