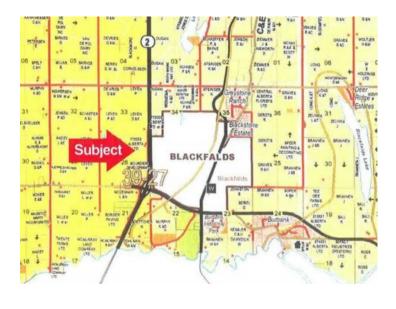

## 39428 RGE RD 273 Rural Lacombe County, Alberta

MLS # A2021459

\$2,950,000

Division: Aspelund Industrial Park

Lot Size: 99.02 Acres

Lot Feat: 
By Town: Blackfalds

LLD: 28-39-27-W4

Zoning: AG

Water: 
Sewer: 
Utilities: -

99 ACRES - of development land located adjacent to the Aspelund Industrial Park in the County of Lacombe near Blackfalds. Property will be serviced with municipal water & sewer under the Aspelund Industrial Park Water and Wastewater Bylaw No. 1354/21. Excellent exposure to Highway #2. Lots of potential for small users or larger single use buyer's.