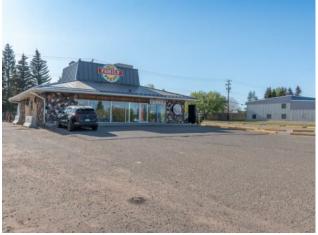

Centrally located, nicely maintained highway frontage commercial building with anchor tenants in place. Single storey 2,250 square foot blueprint, concrete slab on grade, sloped metal roof system with flat top, double aluminum and glass unit front doors, 200 AMP electrical, roof-top HVAC, A/C units, north side drive-through window, great parking options, lighted corner pylon sign. Both tenants are willing to remain in the building and negotiate new lease agreements OR purchase the building for your own business venture - opportunity presents! PLEASE DO NOT ATTEND THE BUILDING WITH VIEWING EXPECATIONS WITHOUT A SCHEDULED APPOINTMENT.