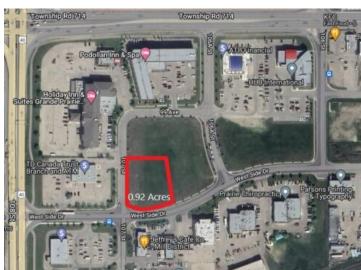

## \$695,000 **Division:** College Park

Lot Size: 0.93 Acre Lot Feat: -By Town: -LLD: -Zoning: CA Water: -Sewer: -Utilities: -

This 0.92 acre commercial land, situated at the west end of Grande Prairie in the Westside Plaza development, is now up for grabs. It presents a rare prospect for investors, developers, and businesses as it is surrounded by a bustling neighborhood that includes reputable establishments like Holiday Inn, Podollan Inn, Jeffrey's Cafe Co., TD Bank, and BMO. The land's location offers easy accessibility to highways 40 and 43, while its flexible zoning regulations add to its appeal. Those seeking to establish themselves in this vibrant city will find this property to be an exceptional opportunity.