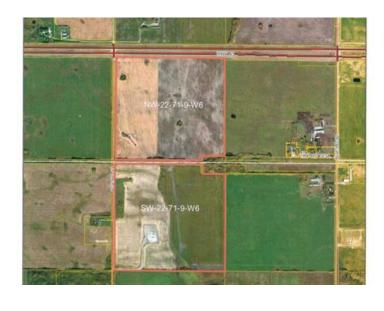

## W 1/2 22-71-9-W6 43 Highway Huallen, Alberta

MLS # A2026266

\$2,000,000

Division: NONE

Lot Size: 299.00 Acres

Lot Feat: Cleared

By Town: 
LLD: 22-71-9-W6

Zoning: AG

Water: 
Sewer: 
Utilities: -

299 +\- acres of Highway 43 frontage and railroad right through the property. This half section is 13.5 miles West of Grande Prairie; 5 miles East of Beaverlodge. Potential for industrial development; there are two current developments in the area; one oilfield and one agricultural. Property has approx. \$12,000/year in Surface Lease Revenue and roughly 280 acres cultivated. Titles to the property are for each quarter section. Seller is willing to separate and sell NW quarter first, asking \$1,400,000, and the SW quarter second for an asking price of \$1,000,000.00. Call a Realtor of your choice for more information.