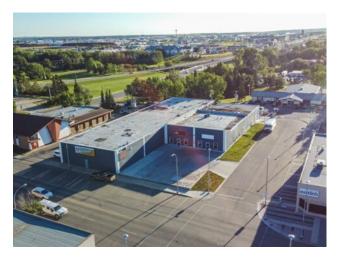

## 10014 102 Street **Grande Prairie, Alberta**

MLS # A2028052

\$1,500,000

Central Business District Division: Mixed Use Type: **Bus. Type:** Sale/Lease: For Sale Bldg. Name: -Bus. Name: Size: 21,037 sq.ft. Zoning: CC

Inclusions:

NA

Investment Opportunity! Fully leased building with long term, triple net tenants, located in a great City Central location. This property sits on 2 separately titled lots which provides diversity for future planning of the property!! In 2012, the building had major renovations completed on both the interior and exterior!! It is situated on a very busy street! There is potential to further add more spaces in the building to lease out. Backs on to Muskoseepi Park! The adjacent property to the south of this building is also being offered for sale (St. Paul's United Church A2105755). There is 0.61 acres on that parcel. Together they make an extremely prime property for a new project!!