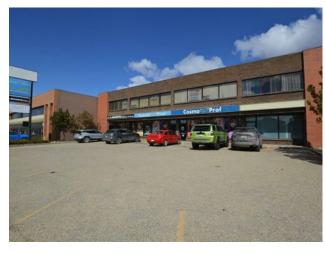

## 202/203, 9914 109 Avenue Grande Prairie, Alberta

MLS # A2029118

Heating:
Floors:
Roof:
Exterior:
Water:
Sewer:
Inclusions:

n/a

Well-maintained office space with 8 individual offices, conveniently situated in the heart of the city center. Your clients will appreciate the ample parking available at the front of the building, while your staff can make use of energized parking stalls at the rear. The common areas have recently been nicely updated, featuring new hallway carpets and tiled floors. The 1,614 square feet space is located on the second floor, providing privacy and a peaceful working environment. The all-inclusive price of \$2,959 per month plus GST ensures you won't have to worry about unexpected surprises when it comes to your monthly bills. This is an excellent opportunity to establish your business in a highly sought-after location without breaking the bank. Call your Commercial Realtor© for more information or to book a showing today.