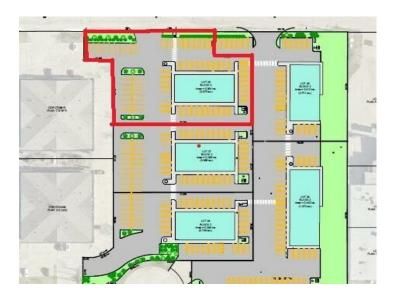

## Lot 25, 10123 121 Avenue Grande Prairie, Alberta

MLS # A2030554

\$647,636

Division: Northridge

Lot Size: 0.87 Acre

Lot Feat: 
By Town: 
LLD: 
Zoning: CA

Water: 
Sewer: 
Utilities: -

Lot 25 - Think you want your own commercial building? Don't want the hassle of buying the land, getting the services installed, prepping the base and paving? Northridge Business Center is for you!! Established business center. Five lots to choose from. All the paving is done. Services are in. And there is a 5,000 square foot building pad on each lot, ready for your building. Lot 25 is \$647,636.95, plus services and roads \$319,494.58, for a total of \$967,131.53, plus GST. It doesn't get simpler than that!!!