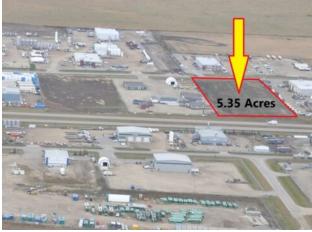

## 9101 102 Street N Clairmont, Alberta

Heating: Floors:

Roof:

**Exterior:** 

Water:

Sewer:

Inclusions:

\_

5.36 ACRE Lot for sale. Fencing on both sides. Undeveloped. This is a high ground industrial lot. High exposure Facing/backing onto HWY 2 in Clairmont.