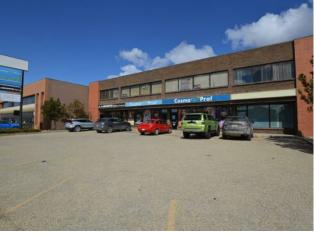

Well-maintained office space conveniently situated in the heart of the city center. Your clients will appreciate the ample parking available at the front of the building, while your staff can make use of energized parking stalls at the rear. The common areas have recently been nicely updated, featuring new hallway carpets and tiled floors. The 300 square feet space is located on the second floor, providing privacy and a peaceful working environment. The all-inclusive price of \$850 per month plus GST includes utilities, snow removal, lawn maintenance, property taxes, and insurance. This ensures you won't have to worry about unexpected surprises when it comes to your monthly bills. This is an excellent opportunity to establish your business in a highly sought-after location without breaking the bank. Call your Commercial Realtor© for more information or to book a showing today.