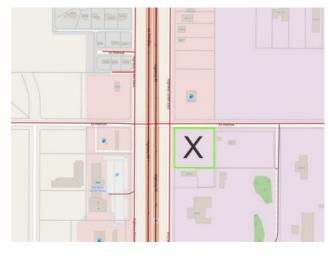

## 3610 Highway Street Valleyview, Alberta

MLS # A2033708

\$500,000

Division: NONE

Type: Retail

Bus. Type: 
Sale/Lease: For Sale

Bldg. Name: 
Bus. Name: 
Size: 0 sq.ft.

Zoning: Highway Development

Heating: - Addl. Cost: - Floors: - Based on Year: - Utilities: - Exterior: - Parking: - Lot Size: 2.07 Acres

Sewer: - Lot Feat: - Lot Feat: - Face of the second of the s

Inclusions: N/A

Over 2 acres located at the main service intersection for Valleyview on Highway 43. High traffic, High visibility corner. Ready to develop. Remediation is complete and Report is available. Great opportunity!