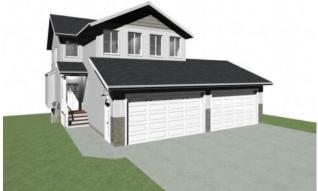

## 10706 150 Avenue Rural Grande Prairie No. 1, County of, Alberta

Heating:

Floors:

Roof:

**Basement:** 

Foundation:

**Exterior:** 

Features:

"The Meghan" by Little Rock Builders is a 1900+ sq ft 2 story plan with a walk out basement, bonus room & upstairs laundry! This house is located in Whispering Ridge 10706 150 Ave. The main floor offers a functional open space that's great for hosting & entertaining. The kitchen, living and dining area is open, bright, super functional. It has a walk-through pantry that leads you into a boot room entry coming in from the garage. Plus there is a nice sized front entry. Upstairs you'Il find 3 bedrooms, 2 full bathrooms, a bonus room & laundry room. The master bedroom includes a large wall in closet, beautiful ensuite and a large bedroom space. And you will appreciate the functional touches of the laundry room, double sinks in the main bath and the large bonus room. The oversized garage measures 36 X 25'6" giving you lots of space for vehicles & toys! Possession will be 3-4 months after we receive a conditional offer. There is a \$5000 appliance included.