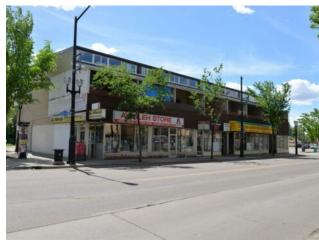

## 11740 89 Street NW Edmonton, Alberta

**Heating:** 

Floors:

Roof: Exterior:

Water:

Sewer:

Inclusions:

N/A

MLS # A2039433

\$1,920,000

Alberta Avenue

Mixed Use

Lot Feat:

Division:

Type:

Bus. Type:

Sale/Lease: For Sale

Bldg. Name: 
Bus. Name: 
Size: 23,511 sq.ft.

Zoning: CB2

Addl. Cost: 
Based on Year: 
Utilities: 
Parking: 
Lot Size: 0.41 Acre

Extremely rare multi-story commercial retail property with residential suites for sale. Located in a high exposure corner lot unit facing 118ave that is filled with retail shops, businesses with great traffic. This building boasts a 5-unit retail space on the main floor and a combined single- and two-bedrooms suites of 15 units on the upper floors. Comes with 24 stalls onsite parking with plugins. Easy access to transit and close to downtown making this an absolute great strategic investment generating good income. Whether you are looking for an investment hold or for future redevelopment, this is a great opportunity for commercial property ownership.